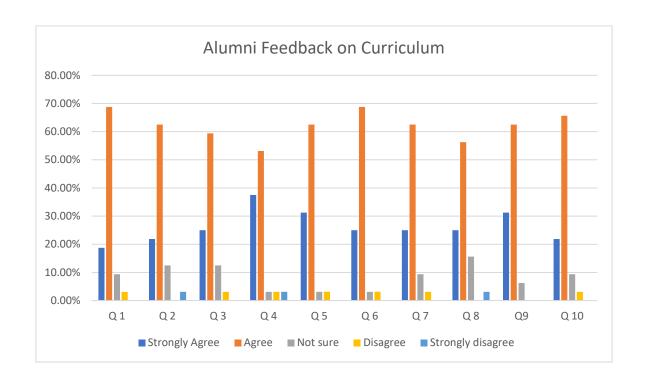

# Category: Alumni Feedback on Curriculum

| Question<br>No.          | Question                                                                                      | Response<br>(Scale)     | Respo<br>nse<br>(%) | Total<br>Respo<br>nse<br>(%) |
|--------------------------|-----------------------------------------------------------------------------------------------|-------------------------|---------------------|------------------------------|
| 1.                       | The current syllabus is adequately updated from the one followed during your course of study. | Agree<br>Strongly Agree | 68.75<br>18.75      | 87.50                        |
| 2.                       | The curriculum has the ability to find solutions to real life/practical problems in industry. | Agree<br>Strongly Agree | 62.50<br>21.88      | 84.38                        |
| 3.                       | The curriculum has reasonable practical skills.                                               | Agree<br>Strongly Agree | 59.38<br>25.00      | 84.38                        |
| 4.                       | The curriculum includes professional ethics and behavior.                                     | Agree<br>Strongly Agree | 53.14<br>37.50      | 90.64                        |
| 5.                       | The curriculum enhances written and oral communication abilities                              | Agree<br>Strongly Agree | 62.50<br>31.25      | 93.75                        |
| 6.                       | The curriculum has ability and scope to engage in a process of continuous learning.           | Agree<br>Strongly Agree | 68.75<br>25.00      | 93.75                        |
| 7.                       | The curriculum ensures overall development of student                                         | Agree<br>Strongly Agree | 62.50<br>25.00      | 87.50                        |
| 8.                       | The curriculum has been helpful to you with your present status / employment                  | Agree<br>Strongly Agree | 56.25<br>25.00      | 81.25                        |
| 9.                       | The curriculum has been helpful to you with your higher education                             | Agree<br>Strongly Agree | 62.50<br>31.25      | 93.75                        |
| 10.                      | Overall satisfaction for the current program in meeting its program outcome                   | Agree<br>Strongly Agree | 65.62<br>21.88      | 87.50                        |
| Average Response: 88.44% |                                                                                               |                         |                     |                              |