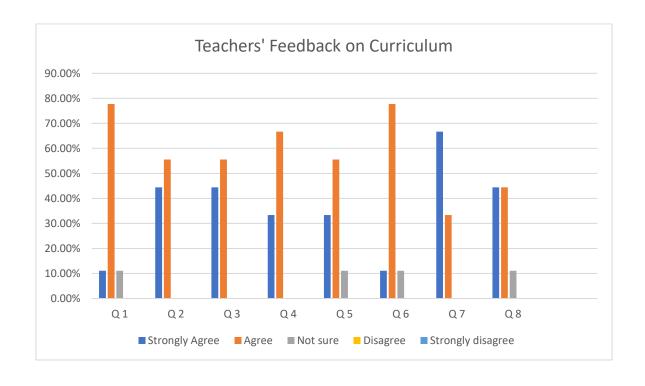

Category: Teachers' Feedback on Curriculum

| Question<br>No.          | Question                                                                         | Response<br>(Scale)     | Respo<br>nse<br>(%) | Total<br>Respo<br>nse<br>(%) |
|--------------------------|----------------------------------------------------------------------------------|-------------------------|---------------------|------------------------------|
| 1.                       | Syllabus is need based with respect to the recent advancements.                  | Agree<br>Strongly Agree | 77.78<br>11.11      | 88.89                        |
| 2.                       | Course Outcomes are well defined and clear to teachers and students.             | Agree<br>Strongly Agree | 55.56<br>44.44      | 100.00                       |
| 3.                       | The books prescribed/listed as reference materials are relevant and updated.     | Agree<br>Strongly Agree | 55.56<br>22.22      | 77.78                        |
| 4.                       | The course content of the subject improves student's knowledge and employability | Agree<br>Strongly Agree | 66.67<br>33.33      | 100.00                       |
| 5.                       | Syllabus includes advance topics.                                                | Agree<br>Strongly Agree | 55.56<br>33.33      | 88.89                        |
| 6.                       | There is an opportunity for applied learning.                                    | Agree<br>Strongly Agree | 77.78<br>11.11      | 88.89                        |
| 7.                       | Instructional Hours are adequate.                                                | Agree<br>Strongly Agree | 33.33<br>66.67      | 100.00                       |
| 8.                       | The course content has the ability to support higher learning                    | Agree<br>Strongly Agree | 44.44<br>44.44      | 100.00                       |
| Average Response: 93.06% |                                                                                  |                         |                     |                              |