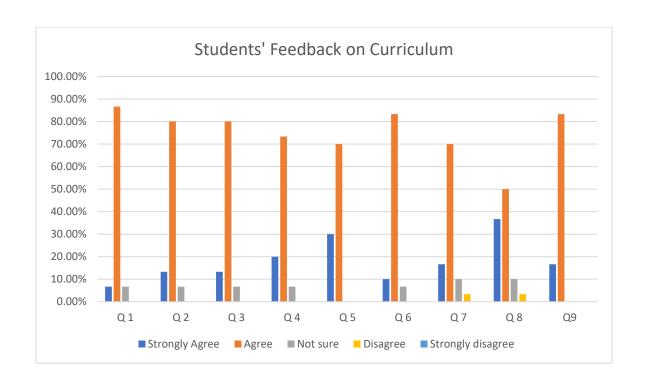

## Feedback Analysis report

2023 - 2024

Category: Students' Feedback on Curriculum

| Question<br>No.          | Question                                                                                                                             | Response<br>(Scale)     | Respo<br>nse<br>(%) | Total<br>Respo<br>nse<br>(%) |
|--------------------------|--------------------------------------------------------------------------------------------------------------------------------------|-------------------------|---------------------|------------------------------|
| 1.                       | The Syllabus of the courses that you have studied in the programme synchronizes with the competencies expected out of the programme. | Agree<br>Strongly Agree | 86.67<br>6.67       | 93.34                        |
| 2.                       | The curriculum has good balance between theory and practice.                                                                         | Agree<br>Strongly Agree | 80.00<br>13.33      | 93.33                        |
| 3.                       | Course content has corresponding reference materials                                                                                 | Agree<br>Strongly Agree | 80.00<br>13.33      | 93.33                        |
| 4.                       | The syllabus is interesting in terms of the course offered.                                                                          | Agree<br>Strongly Agree | 73.33<br>20.00      | 93.33                        |
| 5.                       | The course content has increased your knowledge and employability prospects.                                                         | Agree<br>Strongly Agree | 70.00<br>30.00      | 100.00                       |
| 6.                       | The Programme Outcome details are capable of being attained through the curriculum.                                                  | Agree<br>Strongly Agree | 83.33<br>10.00      | 93.33                        |
| 7.                       | The electives offered are in accordance with industry requirements.                                                                  | Agree<br>Strongly Agree | 70.00<br>16.67      | 86.67                        |
| 8.                       | Sufficient number of prescribed books and reference materials are available in the library                                           | Agree<br>Strongly Agree | 50.00<br>36.67      | 86.67                        |
| 9.                       | Curriculum has prospects for higher education/employability/entrepreneurship.                                                        | Agree<br>Strongly Agree | 83.33<br>16.67      | 100.00                       |
| Average Response: 93.33% |                                                                                                                                      |                         |                     |                              |