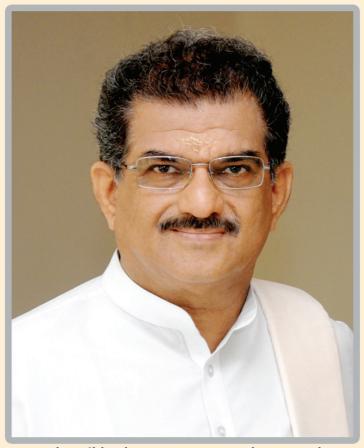

# Fountain of Inspiration & Guidance

Padmavibhushana Dr. D. Veerendra Heggade President SDME Society ®, Ujire Honourable Member of Rajyasabha

Dr. D. Veerendra Heggade is the President of Shri Dharmasthala Manjunatheshwara Educational Society and has been the guiding spirit and driving force behind all the educational institutions. Heggadeji has been nominated as the Rajya Sabha member in the year 2022. The institutions of Shri Dhramasthala Manjunatheshwara Educational Society have been built with a faith that is passionate and has a mission that transcends all barriers of race and religion, caste and creed. SDM believes in the dissemination of knowledge with a macroscopic dimension to harness the best of talents and translate it to the academic scenario. The society is instrumental in elevating the standards of students of SDM Educational Institution.. The perfect blend of education and spirituality offered by SDM will attune a student with the qualities of ethics, discipline, integrity and humanitarian spirit. The educational system followed by SDM is glaring example for the amalgamation of modernism and ancient tradition. The principles of life are imbibed in the student and they become responsible human beings armed with knowledge and attributes of human element.