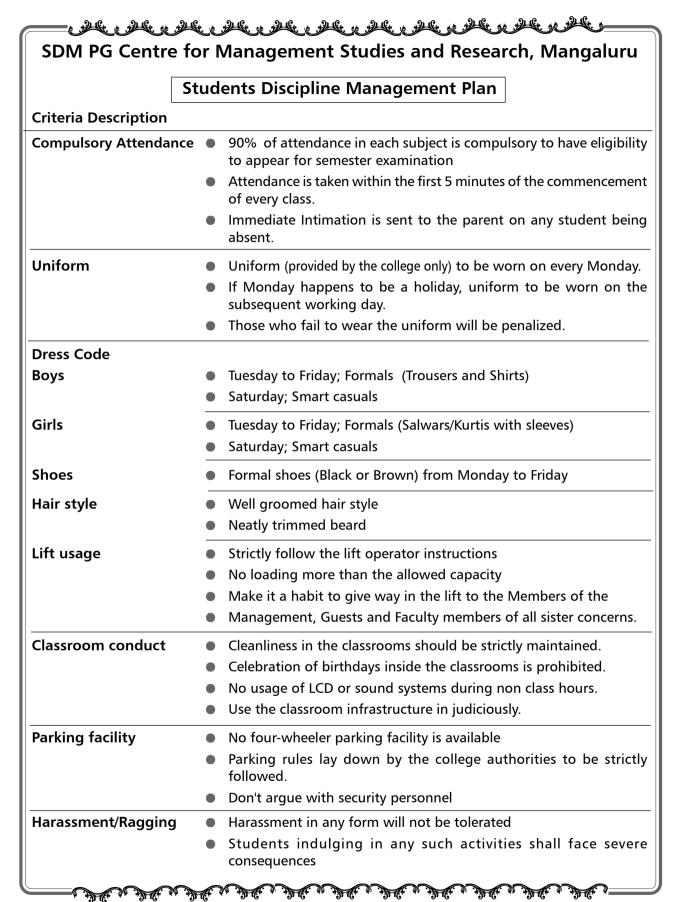

| 0 22 Cr 10 22 Cr 10 22 | See a 22 See as 22 See a 22 See as                                                     |
|------------------------|----------------------------------------------------------------------------------------------------------------------------------------------------|
| Library conduct        | <ul> <li>The Library is open on all working days from 8/30 a.m. to 7.00 p.m.</li> <li>Students are allowed to borrow 5 Books at a time.</li> </ul> |
|                        | Maintain the discipline and decorum of the library                                                                                                 |
|                        | Enter with ID card only                                                                                                                            |
| Discipline             | <ul> <li>Enter the classroom at least 5 minutes prior to the commencement<br/>of the class</li> </ul>                                              |
|                        | <ul> <li>Do not cause any nuisance within or outside the college premises.</li> </ul>                                                              |
|                        | <ul> <li>No forming a group on the pretext of any caste, religion,<br/>background or language</li> </ul>                                           |
|                        | <ul> <li>Mind your behaviour as you are be under surveillance.</li> </ul>                                                                          |
| Time Management        | <ul> <li>Be seated at least 5 minutes in advance on commencement of any<br/>activity of the college.</li> </ul>                                    |
|                        | <ul> <li>Ensure your presence in the examination hall 10 minutes prior to<br/>the commencement of the examination.</li> </ul>                      |
| Cleanliness            | As apart of clean India, keep your surroundings clean                                                                                              |
|                        | <ul> <li>Use washroom in the cleanliest manner</li> </ul>                                                                                          |
|                        | <ul><li>Use water judiciously</li></ul>                                                                                                            |
|                        | <ul><li>Use waste bin to drop all kind of waste</li></ul>                                                                                          |
|                        |                                                                                                                                                    |